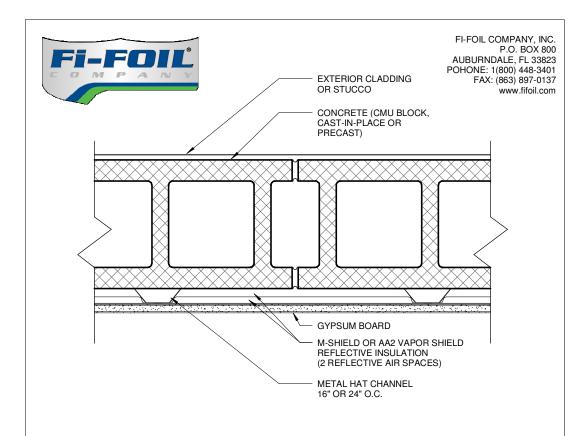

NOTES:

1. INSTALLATION TO BE COMPLETED IN ACCORDANCE WITH MANUFACTURER'S SPECIFICATIONS.

2. DO NOT SCALE DRAWING.

3. ALL INFORMATION CONTAINED HEREIN WAS CURRENT AT TIME OF DEVELOPMENT BUT MUST BE REVIEWED AND

APPROVED BY THE PRODUCT MANUFACTURER TO BE CONSIDERED ACCURATE.

THIS DRAWING IS FOR GENERAL INFORMATION AND GUIDANCE AND INTENDED SOLELY FOR USE BY ARCHITECTS, ENGINEERS AND OTHER PROFESSIONALS FOR PLANNING PURPOSES. THIS DRAWING MAY NOT BE APPROPRIATE FOR ALL PROJECTS, ASSEMBLES, SYSTEMS OR CONDITIONS, AND IN NO EVENT SHALL THIS DRAWING BE USED FOR CONSTRUCTION, LITIMATELY, THE DESIGN AND DETAILING OF THE PROJECT, ASSEMBLY OR SYSTEM IS THE RESPONSIBILITY OF A PROFESSIONAL, AND ALL PROJECTS WITH A PROJECTS MUST COMPLY WITH APPLICABLE BUILDING CODES AND STANDARDS. FI-FOIL COMPANY, INC. DISCLAIMS ANY RESPONSIBILITY OR LIABILITY FOR THE USE OF THIS DRAWING AND FOR THE ARCHITECTURE, DESIGN, ENGINEERING OR WORKMANSHIP OF ANY PROJECT, ASSEMBLY OR SYSTEM. ANY PRODUCTS MANUFACTURED BY PERSONS OTHER THAN FI-FOIL COMPANY, INC. ARE PRESENTED FOR ILLUSTRATION ONLY. PLEASE CONTACT THE MANUFACTURER OF SUCH PRODUCTS FOR INSTALLATION INSTRUCTIONS. FI-FOIL COMPANY, INC. MAKES NO REPRESENTATION OR WARRANTY, EXPRESS OR IMPLIED, CONCERNING THIS DRAWING AND SPECIFICALLY DISCLAIMS ANY IMPLIED WARRANTY OF FITNESS FOR A PARTICULAR USE.

| Issued Date | 10/2019 |
|-------------|---------|
|             |         |

Masonry Wall with M-Shield or AA2 Vapor Shield on Hat Channel