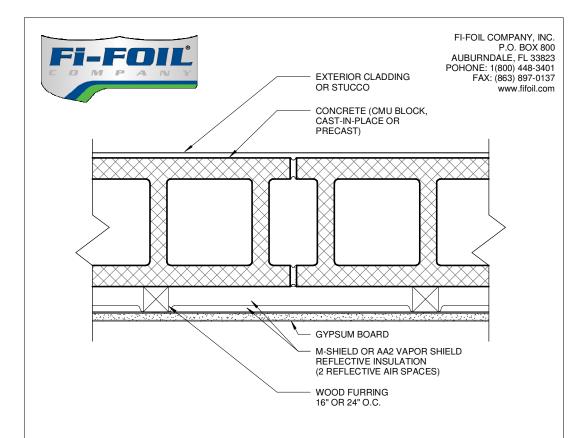

NOTES:

1. INSTALLATION TO BE COMPLETED IN ACCORDANCE WITH MANUFACTURER'S SPECIFICATIONS.

2. DO NOT SCALE DRAWING.

3. ALL INFORMATION CONTAINED HEREIN WAS CURRENT AT TIME OF DEVELOPMENT BUT MUST BE REVIEWED AND

APPROVED BY THE PRODUCT MANUFACTURER TO BE CONSIDERED ACCURATE.

THIS DRAWING IS FOR GENERAL INFORMATION AND GUIDANCE AND INTENDED SOLELY FOR USE BY ARCHITECTS, ENGINEERS AND OTHER PROFESSIONALS FOR PLANNING PURPOSES. THIS DRAWING MAY NOT BE APPROPRIATE FOR ALL PROJECTS, ASSEMBLES, SYSTEMS OR CONDITIONS, AND IN NO EVENT SHALL THIS DRAWING BE USED FOR CONSTRUCTION, LITIMATELY, THE DESIGN AND DETAILING OF THE PROJECT, ASSEMBLY OR SYSTEM IS THE RESPONSIBILITY OF A PROFESSIONAL, AND ALL PROJECTS WITH A PROJECTS MUST COMPLY WITH APPLICABLE BUILDING CODES AND STANDARDS. FI-FOIL COMPANY, INC. DISCLAIMS ANY RESPONSIBILITY OR LIABILITY FOR THE USE OF THIS DRAWING AND FOR THE ARCHITECTURE, DESIGN, ENGINEERING OR WORKMANSHIP OF ANY PROJECT, ASSEMBLY OR SYSTEM. ANY PRODUCTS MANUFACTURED BY PERSONS OTHER THAN FI-FOIL COMPANY, INC. ARE PRESENTED FOR ILLUSTRATION ONLY. PLEASE CONTACT THE MANUFACTURER OF SUCH PRODUCTS FOR INSTALLATION INSTRUCTIONS. FI-FOIL COMPANY, INC. MAKES NO REPRESENTATION ON WARRANTY, EXPRESS OR IMPLIED, CONCERNING THIS DRAWING AND SPECIFICALLY DISCLAIMS ANY IMPLIED WARRANTY OF FITNESS FOR A PARTICULAR USE.

| Issued Date | 10/2019 |
|-------------|---------|
|             |         |

Masonry Wall with M-Shield or AA2 Vapor Shield on Wood Furring