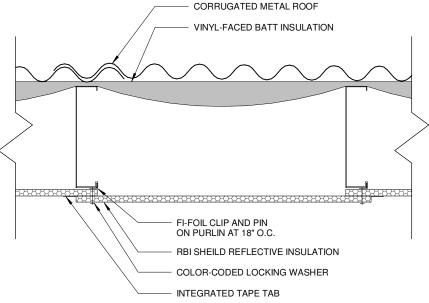

FI-FOIL COMPANY, INC. P.O. BOX 800 AUBURNDALE, FL 33823 POHONE: 1(800) 448-3401 FAX: (863) 897-0137 www.fifoil.com

| RETROSHIELD SYSTEM: RBI SHIELD REFLECTIVE INSULATION (ATTACHED TO BOTTOM OF 6" TO 8" PURLINS) |                             |                           |                                   |  |
|-----------------------------------------------------------------------------------------------|-----------------------------|---------------------------|-----------------------------------|--|
| DESCRIPTION                                                                                   | R-VALUE<br>(HEAT FLOW DOWN) | R-VALUE<br>(HEAT FLOW UP) | R-VALUE<br>(HEAT FLOW HORIZONTAL) |  |
| REFLECTIVE - REFLECTIVE                                                                       | R-16                        | R-4.7                     | R-5.4                             |  |
| REFLECTIVE - WHITE                                                                            | R-12                        | R-4.0                     | R-4.4                             |  |

- RETROSHIELD SYSTEM INCULDES:

  1. RBI SHIELD REFLECTIVE INSULATION
  2. CLIP AND PIN COMPONENTS
- SYSTEM AVAILABLE EXCLUSIVELY FROM FI-FOIL COMPANY, INC.

- NOTES:

  1. INSTALLATION TO BE COMPLETED IN ACCORDANCE WITH MANUFACTURER'S SPECIFICATIONS.
- 3. ALL INFORMATION CONTAINED HEREIN WAS CURRENT AT TIME OF DEVELOPMENT BUT MUST BE REVIEWED AND APPROVED BY THE PRODUCT MANUFACTURER TO BE CONSIDERED ACCURATE.