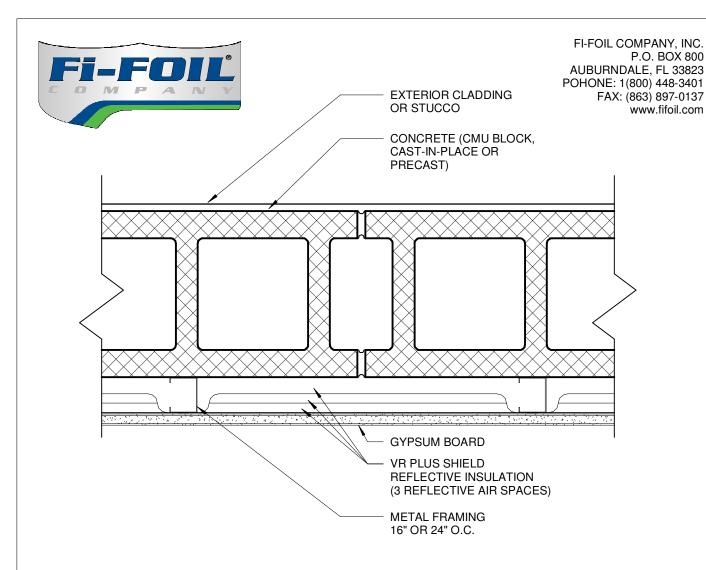

| VR PLUS SHIELD MASONRY WALL INSULATION SYSTEM |                |                  |
|-----------------------------------------------|----------------|------------------|
| DESCRIPTION                                   | SYSTEM R-VALUE |                  |
| VR PLUS SHIELD                                | R-6.5          | R-6.5            |
| REFLECTIVE INSULATION                         | PERFORATED     | SOLID VERSION    |
| WITH 1-1/2" METAL FRAMING                     | VERSION        | (VAPOR RETARDER) |
| VR PLUS SHIELD                                | R-7.1          | R-7.1            |
| REFLECTIVE INSULATION                         | PERFORATED     | SOLID VERSION    |
| WITH 1-5/8" METAL FRAMING                     | VERSION        | (VAPOR RETARDER  |