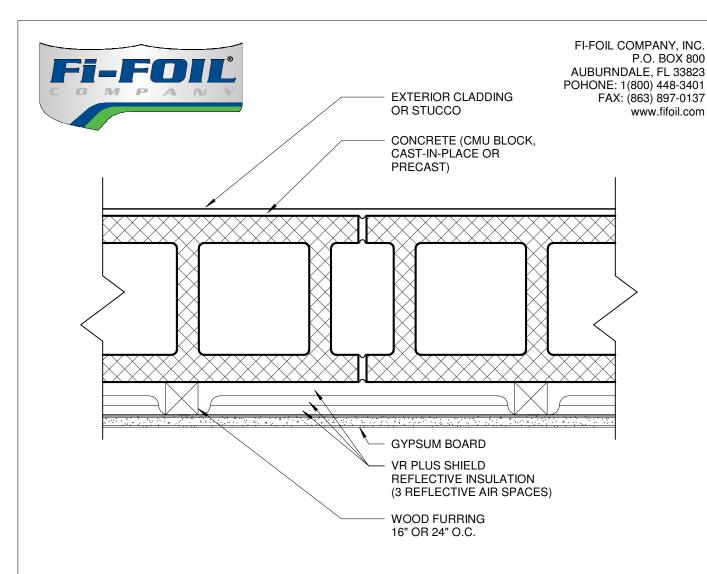

| VR PLUS SHIELD MASONRY WALL INSULATION SYSTEM                       |                                |                                            |  |
|---------------------------------------------------------------------|--------------------------------|--------------------------------------------|--|
| DESCRIPTION                                                         | SYSTEM R-VALUE                 |                                            |  |
| VR PLUS SHIELD REFLECTIVE<br>INSULATION WITH 1-1/2" WOOD<br>FURRING | R-6.5<br>PERFORATED<br>VERSION | R-6.5<br>SOLID VERSION<br>(VAPOR RETARDER) |  |