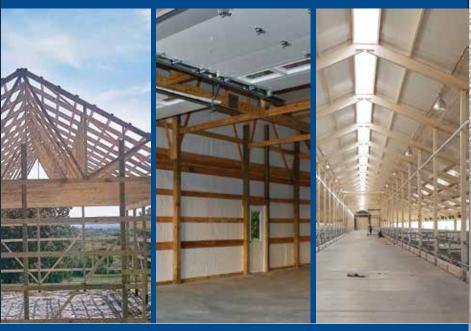

#### POST FRAME BUILDING INSULATION

Our R&D Team has carefully researched, tested, and selected several compounds to formulate the highest grade white polymer surface on the market.

Every roll of Fi-Foil Reflective Bubble Insulation (RBI) is precisely formulated and manufactured to meet our strict standards of quality and consistency.