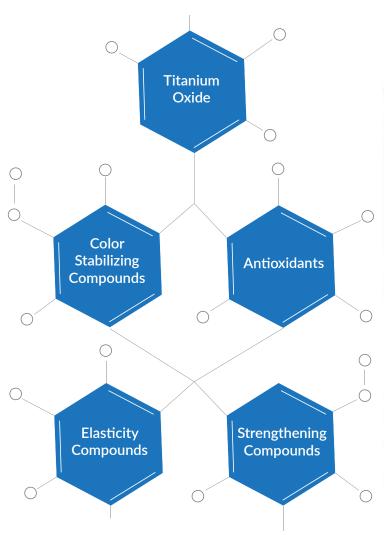

#### POST FRAME BUILDING INSULATION

Our R&D Team has carefully researched, tested, and selected several compounds to formulate the highest grade white polymer surface on the market.

Every roll of Fi-Foil Reflective Bubble Insulation (RBI) is precisely formulated and manufactured to meet our strict standards of quality and consistency.

# **Protect Your Assets with Best-In-Class Formulation.**

- PREMIUM COMPOUNDS

  1 ADVANCED REFLECTIVE FILM

  2X MORE AIR IN EACH BUBBLE
- Added UV Sunscreen Protection
- Protects & Guards Against UV Light
- Prevents Cracking, Pitting, Chalking, Peeling
- Provides Greater Stretch & Pliability
- A Stronger, More Resilient Material