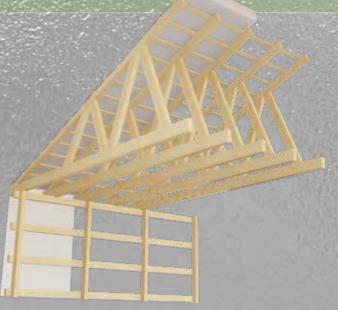

#### POST FRAME BUILDING INSULATION

Our R&D Team has carefully researched, tested, and selected several compounds to formulate the highest grade white polymer surface on the market.

Every roll of Fi-Foil Reflective Bubble Insulation (RBI) is precisely formulated and manufactured to meet our strict standards of quality and consistency.