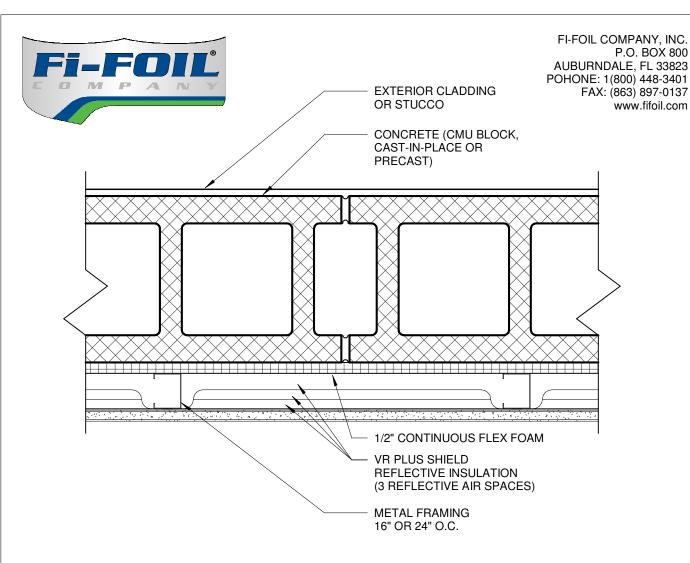

| VR PLUS SHIELD MASONRY WALL INSULATION SYSTEM                                                              |                                                     |                                                                 |
|------------------------------------------------------------------------------------------------------------|-----------------------------------------------------|-----------------------------------------------------------------|
| DESCRIPTION                                                                                                | SYSTEM R-VALUE                                      |                                                                 |
| VR PLUS SHIELD<br>REFLECTIVE INSULATION<br>WITH 1-1/2"" METAL FRAMING<br>WITH 1/2" CONTINUOUS<br>FLEX FOAM | R-6.5<br>PERFORATED<br>VERSION<br>+ R-1.6 FLEX FOAM | R-6.5<br>SOLID VERSION<br>(VAPOR RETARDER)<br>+ R-1.6 FLEX FOAM |
| VR PLUS SHIELD<br>REFLECTIVE INSULATION<br>WITH 1-5/8" METAL FRAMING<br>WITH 1/2" CONTINUOUS<br>FLEX FOAM  | R-7.1<br>PERFORATED<br>VERSION<br>+ R-1.6 FLEX FOAM | R-7.1<br>SOLID VERSION<br>(VAPOR RETARDER)<br>+ R-1.6 FLEX FOAM |